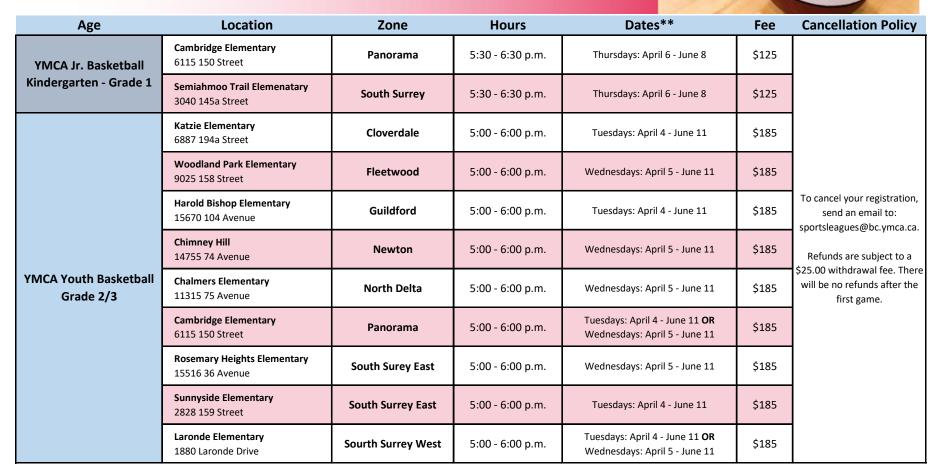

#### **Locations, Dates & Fees**

<sup>\*\*</sup> Games played Friday evenings (Youth Basketball ages only)

<sup>\*\*</sup> Season-ending HoopFest held June 10-11 (Youth Basketball ages only)

| Age                                | Location                                       | Zone             | Hours            | Dates**                                                                | Fee   | <b>Cancellation Policy</b>                                                                                                                                                |
|------------------------------------|------------------------------------------------|------------------|------------------|------------------------------------------------------------------------|-------|---------------------------------------------------------------------------------------------------------------------------------------------------------------------------|
| YMCA Youth Basketball<br>Grade 4/5 | Katzie Elementary<br>6887 194a Street          | Cloverdale       | 6:00 - 7:00 p.m. | Tuesdays: April 4 - June 11                                            | \$185 | To cancel your registration, send an email to: sportsleagues@bc.ymca.ca.  Refunds are subject to a \$25.00 withdrawal fee. There will be no refunds after the first game. |
|                                    | Woodland Park Elementary<br>9025 158 Street    | Fleetwood        | 6:00 - 7:00 p.m. | Wednesdays: April 5 - June 11                                          | \$185 |                                                                                                                                                                           |
|                                    | Westerman Elementary<br>7626 122 Street        | Newton           | 6:00 - 7:00 p.m. | Wednesdays: April 5 - June 11                                          | \$185 |                                                                                                                                                                           |
|                                    | Georges Vanier Elementary<br>6985 142 Street   | Newton           | 6:00 - 7:00 p.m. | Tuesdays: April 4 - June 11                                            | \$185 |                                                                                                                                                                           |
|                                    | Chalmers Elementary<br>11315 75 Avenue         | North Delta      | 6:00 - 7:00 p.m. | Wednesdays: April 5 - June 11                                          | \$185 |                                                                                                                                                                           |
|                                    | Cambridge Elementary<br>6115 150 Street        | Panorama         | 6:00 - 7:00 p.m. | Tuesdays: April 4 - June 11                                            | \$185 |                                                                                                                                                                           |
|                                    | Rosemary Heights Elementary<br>15516 36 Avenue | South Surey East | 6:00 - 7:00 p.m. | Wednesdays: April 5 - June 11                                          | \$185 |                                                                                                                                                                           |
|                                    | Sunnyside Elementary<br>2828 159 Street        | South Surey East | 6:00 - 7:00 p.m. | Tuesdays: April 4 - June 11                                            | \$185 |                                                                                                                                                                           |
|                                    | Laronde Elementary<br>1880 Laronde Drive       | South Surey West | 6:00 - 7:00 p.m. | Tuesdays: April 4 - June 11 <b>OR</b><br>Wednesdays: April 5 - June 11 | \$185 |                                                                                                                                                                           |